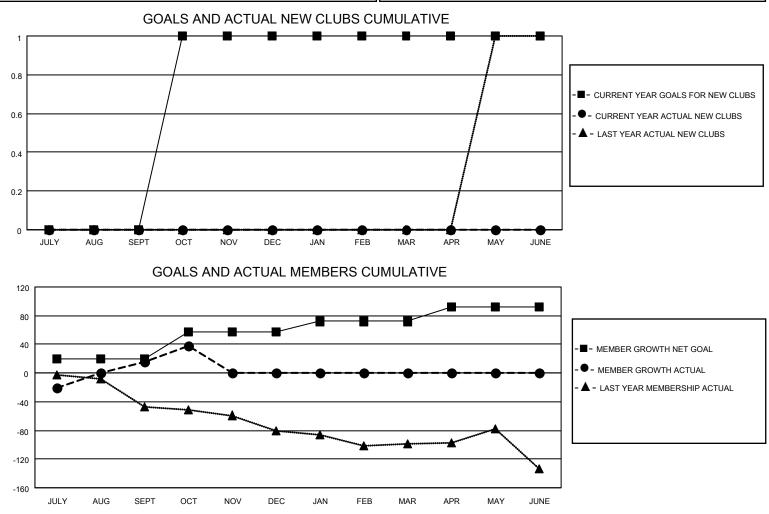

## LOCATION CALIFORNIA

District 4 L4

Results as of: 10/31/2021

| Clubs                 |               |           |               | Members               |                        |                         |                                                    |
|-----------------------|---------------|-----------|---------------|-----------------------|------------------------|-------------------------|----------------------------------------------------|
| RESULTS FOR 2021-2022 |               |           |               | RESULTS FOR 2021-2022 |                        |                         |                                                    |
| QUARTER               | NEW CLUB GOAL | NEW CLUBS | DROPPED CLUBS | QUARTER               | BER GROWTH NET<br>GOAL | MEMBER GROWTH<br>ACTUAL | DROPPED<br>MEMBERS ACTUAL<br>(including transfers) |
| JULY/AUG/SEPT         | 0             | 0         | 0             | JULY/AUG/SEPT         | 20                     | 93                      | 66                                                 |
| OCT/NOV/DEC           | 1             | 0         | 0             | OCT/NOV/DEC           | 37                     | 26                      | 3                                                  |
| JAN/FEB/MAR           | 0             | 0         | 0             | JAN/FEB/MAR           | 15                     | 0                       | 0                                                  |
| APR/MAY/JUNE          | 0             | 0         | 0             | APR/MAY/JUNE          | 20                     | 0                       | 0                                                  |